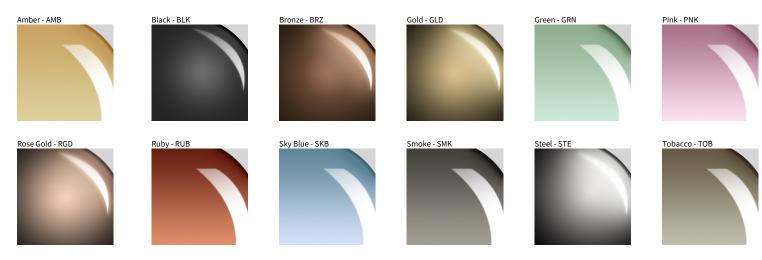

## **OSCURA MAX - 5 LIGHT CLUSTER SUSPENSION**

| PROJECT  |  |
|----------|--|
| ТҮРЕ     |  |
| NOTES    |  |
| QUANTITY |  |
| DATE     |  |

Transparent - TRA

Digital: Not all screens are calibrated the same, and therefore, colors will appear differently between screens. Physical: When texture is involved, there will be variations in color, character and tone within a product series and between product families.